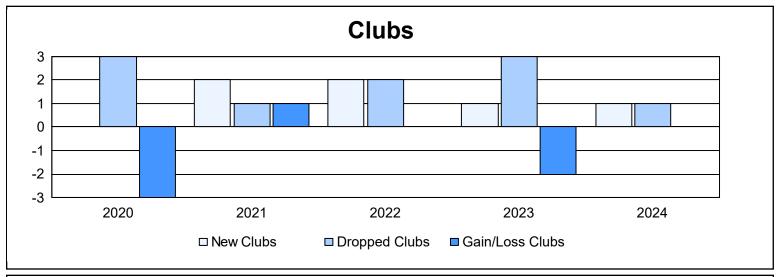

District 5M 9 As of June 2024 Cumulative

| Year      | New<br>Clubs | Dropped<br>Clubs | Gain/<br>Loss<br>Clubs | New<br>Members | Charter<br>Members | Reinstate<br>Members | Transfer<br>Members | Total<br>Member<br>Added | Total<br>Members<br>Dropped | Gain/<br>Loss<br>Members |
|-----------|--------------|------------------|------------------------|----------------|--------------------|----------------------|---------------------|--------------------------|-----------------------------|--------------------------|
| 2019-2020 | 0            | 3                | -3                     | 153            | 11                 | 15                   | 24                  | 203                      | 298                         | -95                      |
| 2020-2021 | 2            | 1                | 1                      | 139            | 75                 | 13                   | 20                  | 247                      | 250                         | -3                       |
| 2021-2022 | 2            | 2                | 0                      | 206            | 63                 | 9                    | 16                  | 294                      | 262                         | 32                       |
| 2022-2023 | 1            | 3                | -2                     | 153            | 24                 | 6                    | 5                   | 188                      | 300                         | -112                     |
| 2023-2024 | 1            | 1                | 0                      | 152            | 21                 | 4                    | 10                  | 187                      | 247                         | -60                      |
| Average   | 1            | 2                | -1                     | 161            | 39                 | 9                    | 15                  | 224                      | 271                         | -48                      |